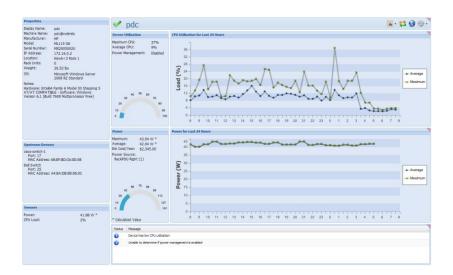

#### **RaMP Server View Dashboard**

Changing the way you manage your data center