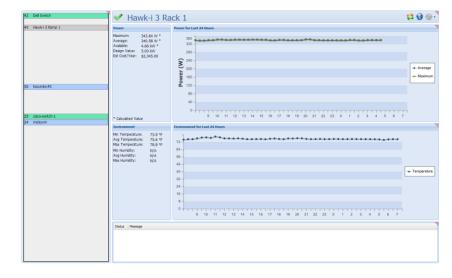

an time to repair and increase availability
- Published web services API provides full interaction with other asset and change management systems

#### **Real-Time Monitoring**

- Power and environmental monitoring down to the device level
- Server monitoring to identify servers which should be retired or consolidated
- Identify servers which are not using server power management
- Real-time redundancy evaluation to reduce shutdown risk due to rack PDU overload on failover

### **Enhanced Capacity Planning**

 More accurate capacity planning data helps to reduce stranded power and shutdown risks

#### **User Interface Options**

- Actionable data at your fingertips through fully interactive dashboards
- Blackberry, iPad, iPhone and Droid handheld applications put the data into your hands



## **RaMP Rack View Dashboard**



#### **RaMP Server View Dashboard**



Changing the way you manage your data center